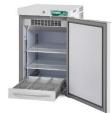

### Accessories available on request

| Lock with key                                                  |                                                                                                                                                                                                                                                                                                                                                                                                                                                                                                                                                                                                                                                                                                                                                                                                                                                                                    |
|----------------------------------------------------------------|------------------------------------------------------------------------------------------------------------------------------------------------------------------------------------------------------------------------------------------------------------------------------------------------------------------------------------------------------------------------------------------------------------------------------------------------------------------------------------------------------------------------------------------------------------------------------------------------------------------------------------------------------------------------------------------------------------------------------------------------------------------------------------------------------------------------------------------------------------------------------------|
| DMLP Digital Monitor®                                          | <ul> <li>Alarm and temperature recording system completely independent from the ECT-F control® controller, equipped with buffer battery and featuring an additional backlit, alphanumerical LCD display.</li> <li>DMLP Digital Monitor provides: <ul> <li>Temperature and alarms data recording on extractible SD card covering the last 5 years, with one minute sampling frequency.</li> <li>Back-up buffer battery granting alarms and recording during power cut. The life of the battery is approximately 12 hours during power failures.</li> <li>Pre-set for alarms remoting (dry contact)</li> </ul> </li> <li>The SD can be inserted in any pc using a card-reader and includes a freely supplied software, Capture, allowing to download, save and print any data.</li> <li>Information can be arranged as a graph or tabular forms, both fully customizable.</li> </ul> |
| DMLP Printer                                                   |                                                                                                                                                                                                                                                                                                                                                                                                                                                                                                                                                                                                                                                                                                                                                                                                                                                                                    |
| ECT-F PLUS controller                                          | <ul> <li>Evolution of ECT-F control® controller, including following additional features:</li> <li>Backup batteries for power failure alarm, up to 48 Hrs</li> <li>Min and Max temperature log, manually resettable</li> <li>High temperature alarm during power failure</li> <li>Refrigerator temperature visible even during power failure</li> <li>Alarm contact available on control board, remotable</li> <li>Additional programmable relays output available</li> </ul>                                                                                                                                                                                                                                                                                                                                                                                                      |
|                                                                | Please refer to model LABOR 140 ECT-F PLUS                                                                                                                                                                                                                                                                                                                                                                                                                                                                                                                                                                                                                                                                                                                                                                                                                                         |
| Additional wire shelf kit                                      |                                                                                                                                                                                                                                                                                                                                                                                                                                                                                                                                                                                                                                                                                                                                                                                                                                                                                    |
| Extractible drawer on telescopic slides                        |                                                                                                                                                                                                                                                                                                                                                                                                                                                                                                                                                                                                                                                                                                                                                                                                                                                                                    |
| Extractible drawer without inner dividers on telescopic slides |                                                                                                                                                                                                                                                                                                                                                                                                                                                                                                                                                                                                                                                                                                                                                                                                                                                                                    |
| Plexiglas front panel for extractible drawer                   |                                                                                                                                                                                                                                                                                                                                                                                                                                                                                                                                                                                                                                                                                                                                                                                                                                                                                    |
| Castors kit with brakes                                        |                                                                                                                                                                                                                                                                                                                                                                                                                                                                                                                                                                                                                                                                                                                                                                                                                                                                                    |
| One-way small castors                                          |                                                                                                                                                                                                                                                                                                                                                                                                                                                                                                                                                                                                                                                                                                                                                                                                                                                                                    |
| Inner socket (no.1)                                            |                                                                                                                                                                                                                                                                                                                                                                                                                                                                                                                                                                                                                                                                                                                                                                                                                                                                                    |
| 35mm access port with stopper (no.1)                           |                                                                                                                                                                                                                                                                                                                                                                                                                                                                                                                                                                                                                                                                                                                                                                                                                                                                                    |
| Port hole mm 15 (no.1)                                         |                                                                                                                                                                                                                                                                                                                                                                                                                                                                                                                                                                                                                                                                                                                                                                                                                                                                                    |
| No.1 humidity sensor                                           |                                                                                                                                                                                                                                                                                                                                                                                                                                                                                                                                                                                                                                                                                                                                                                                                                                                                                    |
| No.1 PTI00 sensor with free contacts                           |                                                                                                                                                                                                                                                                                                                                                                                                                                                                                                                                                                                                                                                                                                                                                                                                                                                                                    |
| Non-standard plug and cable                                    |                                                                                                                                                                                                                                                                                                                                                                                                                                                                                                                                                                                                                                                                                                                                                                                                                                                                                    |
| Power 220V/60Hz                                                |                                                                                                                                                                                                                                                                                                                                                                                                                                                                                                                                                                                                                                                                                                                                                                                                                                                                                    |
| Power 115V/60Hz                                                |                                                                                                                                                                                                                                                                                                                                                                                                                                                                                                                                                                                                                                                                                                                                                                                                                                                                                    |
|                                                                |                                                                                                                                                                                                                                                                                                                                                                                                                                                                                                                                                                                                                                                                                                                                                                                                                                                                                    |
| Mains voltage stabilizer                                       |                                                                                                                                                                                                                                                                                                                                                                                                                                                                                                                                                                                                                                                                                                                                                                                                                                                                                    |