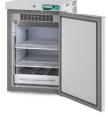

### Accessories available on request

| Lock with key                                                  |                                                                                                                                                                                                                                                                                                                                                                                                                                                                                                                                                                                                                                                                                                                                                                                                                                                                                    |
|----------------------------------------------------------------|------------------------------------------------------------------------------------------------------------------------------------------------------------------------------------------------------------------------------------------------------------------------------------------------------------------------------------------------------------------------------------------------------------------------------------------------------------------------------------------------------------------------------------------------------------------------------------------------------------------------------------------------------------------------------------------------------------------------------------------------------------------------------------------------------------------------------------------------------------------------------------|
| DMLP Digital Monitor®                                          | <ul> <li>Alarm and temperature recording system completely independent from the ECT-F control® controller, equipped with buffer battery and featuring an additional backlit, alphanumerical LCD display.</li> <li>DMLP Digital Monitor provides: <ul> <li>Temperature and alarms data recording on extractible SD card covering the last 5 years, with one minute sampling frequency.</li> <li>Back-up buffer battery granting alarms and recording during power cut. The life of the battery is approximately 12 hours during power failures.</li> <li>Pre-set for alarms remoting (dry contact)</li> </ul> </li> <li>The SD can be inserted in any pc using a card-reader and includes a freely supplied software, Capture, allowing to download, save and print any data.</li> <li>Information can be arranged as a graph or tabular forms, both fully customizable.</li> </ul> |
| DMLP Printer                                                   |                                                                                                                                                                                                                                                                                                                                                                                                                                                                                                                                                                                                                                                                                                                                                                                                                                                                                    |
| ECT-F PLUS controller                                          | <ul> <li>Evolution of ECT-F control® controller, including following additional features:</li> <li>Backup batteries for power failure alarm, up to 48 Hrs</li> <li>Min and Max temperature log, manually resettable</li> <li>High temperature alarm during power failure</li> <li>Refrigerator temperature visible even during power failure</li> <li>Alarm contact available on control board, remotable</li> <li>Additional programmable relays output available</li> </ul>                                                                                                                                                                                                                                                                                                                                                                                                      |
|                                                                | Please refer to model LABOR 140 ECT-F PLUS                                                                                                                                                                                                                                                                                                                                                                                                                                                                                                                                                                                                                                                                                                                                                                                                                                         |
| Additional wire shelf kit                                      |                                                                                                                                                                                                                                                                                                                                                                                                                                                                                                                                                                                                                                                                                                                                                                                                                                                                                    |
| Extractible drawer on telescopic slides                        |                                                                                                                                                                                                                                                                                                                                                                                                                                                                                                                                                                                                                                                                                                                                                                                                                                                                                    |
| Extractible drawer without inner dividers on telescopic slides |                                                                                                                                                                                                                                                                                                                                                                                                                                                                                                                                                                                                                                                                                                                                                                                                                                                                                    |
| Plexiglas front panel for extractible drawer                   |                                                                                                                                                                                                                                                                                                                                                                                                                                                                                                                                                                                                                                                                                                                                                                                                                                                                                    |
| Castors kit with brakes                                        |                                                                                                                                                                                                                                                                                                                                                                                                                                                                                                                                                                                                                                                                                                                                                                                                                                                                                    |
| One-way small castors                                          |                                                                                                                                                                                                                                                                                                                                                                                                                                                                                                                                                                                                                                                                                                                                                                                                                                                                                    |
| Inner socket (no.1)                                            |                                                                                                                                                                                                                                                                                                                                                                                                                                                                                                                                                                                                                                                                                                                                                                                                                                                                                    |
| 35mm access port with stopper (no.1)                           |                                                                                                                                                                                                                                                                                                                                                                                                                                                                                                                                                                                                                                                                                                                                                                                                                                                                                    |
| Port hole mm 15 (no.1)                                         |                                                                                                                                                                                                                                                                                                                                                                                                                                                                                                                                                                                                                                                                                                                                                                                                                                                                                    |
| No.1 humidity sensor                                           |                                                                                                                                                                                                                                                                                                                                                                                                                                                                                                                                                                                                                                                                                                                                                                                                                                                                                    |
| No.1 PTI00 sensor with free contacts                           |                                                                                                                                                                                                                                                                                                                                                                                                                                                                                                                                                                                                                                                                                                                                                                                                                                                                                    |
| Non-standard plug and cable                                    |                                                                                                                                                                                                                                                                                                                                                                                                                                                                                                                                                                                                                                                                                                                                                                                                                                                                                    |
| Power 220V/60Hz                                                |                                                                                                                                                                                                                                                                                                                                                                                                                                                                                                                                                                                                                                                                                                                                                                                                                                                                                    |
| Power 115V/60Hz                                                |                                                                                                                                                                                                                                                                                                                                                                                                                                                                                                                                                                                                                                                                                                                                                                                                                                                                                    |
|                                                                |                                                                                                                                                                                                                                                                                                                                                                                                                                                                                                                                                                                                                                                                                                                                                                                                                                                                                    |
| Mains voltage stabilizer                                       |                                                                                                                                                                                                                                                                                                                                                                                                                                                                                                                                                                                                                                                                                                                                                                                                                                                                                    |